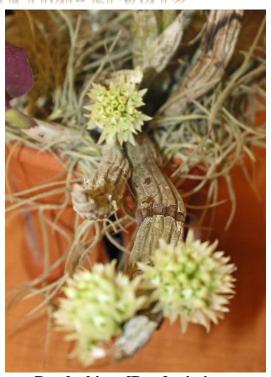

## MEETING PLANTS

Dendrobium [Den.] mimiense Den. constrictum (New Guinea Species) Jorge Li

Bulbophyllum [Bulb.] fascinator Diane Dickhut

Cattleya [C.] Peckaviensis (C. Peckaviensis (C. aclandiae x C. schilleriana) (Primary Hybrid) Jorge Li