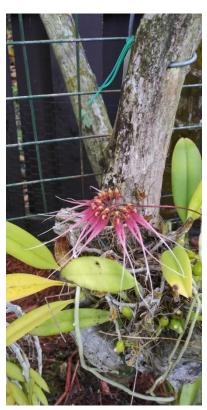

## MEETING PLANTS

Dendrobium [Den.] mimiense Den. constrictum (New Guinea Species) Jorge Li

Bulbophyllum [Bulb.] fascinator Diane Dickhut

Cattleya [C.] Peckaviensis (C. Peckaviensis (C. aclandiae x C. schilleriana) (Primary Hybrid) Jorge Li