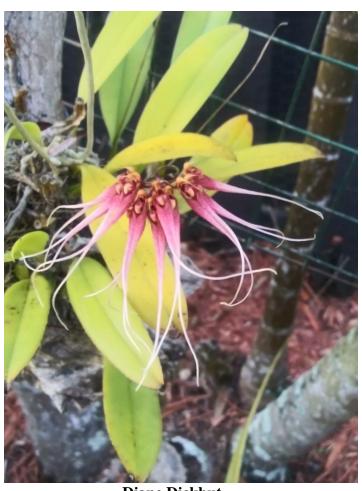

## MEETING PLANTS

Dendrobium [Den.] mimiense Den. constrictum (New Guinea Species) Jorge Li

Bulbophyllum [Bulb.] fascinator Diane Dickhut

Cattleya [C.] Peckaviensis (C. Peckaviensis (C. aclandiae x C. schilleriana) (Primary Hybrid) Jorge Li