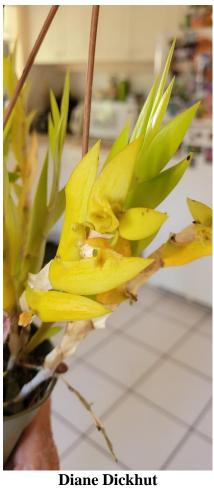

## MEETING PLANTS

Dendrobium [Den.] mimiense Den. constrictum (New Guinea Species) Jorge Li

Bulbophyllum [Bulb.] fascinator Diane Dickhut

Cattleya [C.] Peckaviensis (C. Peckaviensis (C. aclandiae x C. schilleriana) (Primary Hybrid) Jorge Li