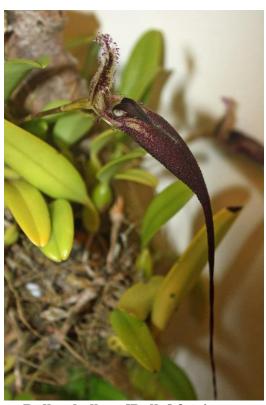

## MEETING PLANTS

Dendrobium [Den.] mimiense Den. constrictum (New Guinea Species) Jorge Li

Bulbophyllum [Bulb.] fascinator Diane Dickhut

Cattleya [C.] Peckaviensis (C. Peckaviensis (C. aclandiae x C. schilleriana) (Primary Hybrid) Jorge Li