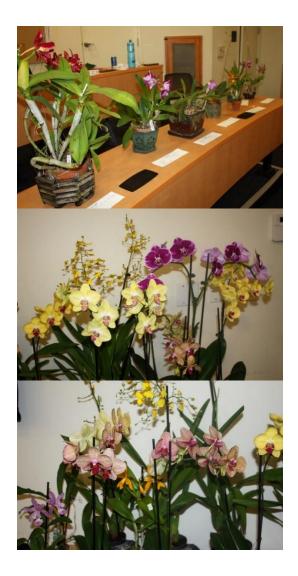

## SHARE AND LEARN PLANTS

Catasetum [Ctsm.] Dentigrianum x Catasetum [Ctsm.] Portagee Star Jorge Li

Cattleytonia [Ctna.] Happy Face "Pinkie" **Diane Dickhut** 

Brassolaeliocattleya [Blc.] Aloha Mermaid **Diane Dickhut** 

Oncidium [Onc.] Mariposa "Special" Diane Dickhut

Laeliocattleya [Lc.] Sagarik Wax "Silk Ball" Alexis Dominguez

Laeliocattleya [Lc.] Mari's Song x Laelia [L.] anceps "Irwin's" Alexis Dominguez

Dendrobium [Den.] Jairak Antelope David Foster