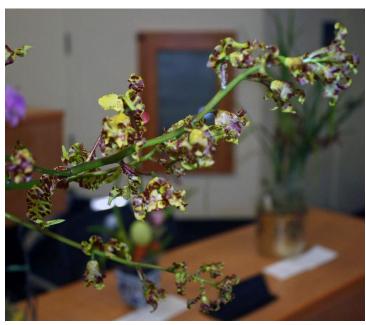

# SHARE AND LEARN

Phalaenopsis schilleriana Jorge Li

Maxillaria tenuifolia "Coconut Orchid" Jorge Li

"Not Identified" Eleanor Sanfilippo

Oncidium Heaven Scent "Redolence" Jorge Li

Cyrtopodium punctatum "Cowhorn Orchid" Lou and Rene Silva