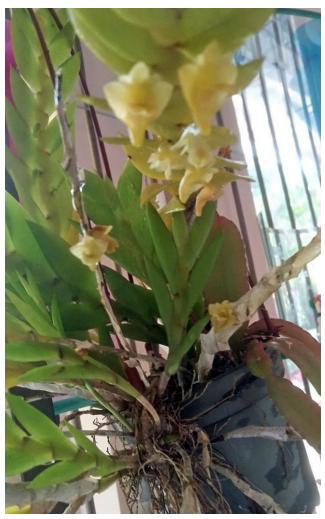

# SHARE AND LEARN

Phalaenopsis schilleriana Jorge Li

Maxillaria tenuifolia "Coconut Orchid" Jorge Li

"Not Identified" Eleanor Sanfilippo

Oncidium Heaven Scent "Redolence" Jorge Li

Cyrtopodium punctatum "Cowhorn Orchid" Lou and Rene Silva