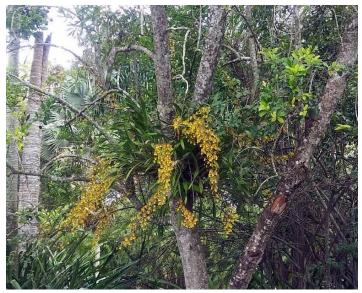

# SHARE AND LEARN

Phalaenopsis schilleriana Jorge Li

Maxillaria tenuifolia "Coconut Orchid" Jorge Li

"Not Identified" Eleanor Sanfilippo

Oncidium Heaven Scent "Redolence" Jorge Li

Cyrtopodium punctatum "Cowhorn Orchid" Lou and Rene Silva