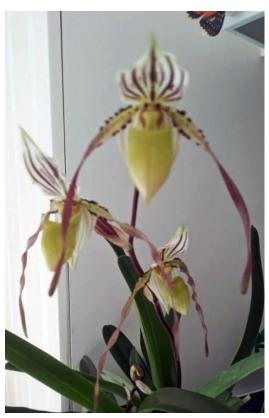

# SHARE AND LEARN

Phalaenopsis schilleriana Jorge Li

Maxillaria tenuifolia "Coconut Orchid" Jorge Li

"Not Identified" Eleanor Sanfilippo

Oncidium Heaven Scent "Redolence" Jorge Li

Cyrtopodium punctatum "Cowhorn Orchid" Lou and Rene Silva