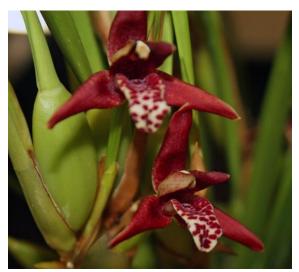

# SHARE AND LEARN

Phalaenopsis schilleriana Jorge Li

Maxillaria tenuifolia "Coconut Orchid" Jorge Li

"Not Identified" Eleanor Sanfilippo

Oncidium Heaven Scent "Redolence" Jorge Li

Cyrtopodium punctatum "Cowhorn Orchid" Lou and Rene Silva