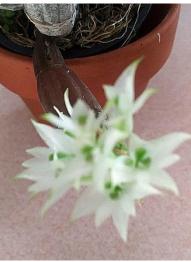

# <sup>66</sup>SHARE AND LEARN<sup>99</sup>

Bulbophyllum [Bulb.] frostii (Diane Dickhut)

Dendrobium [Den.] mimiense x self (Diane Dickhut)

CTSM Dentigrianum 'SVO' Excellent x CTM Extranvaganzn 'SVO' Spotted Beauty (Diane Dickhut)