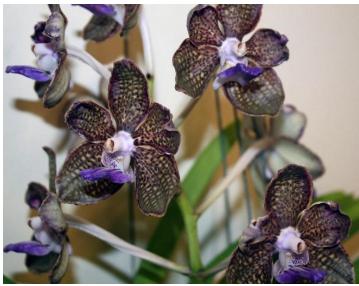

# <sup>66</sup>SHARE AND LEARN<sup>99</sup>

Bulbophyllum [Bulb.] frostii (Diane Dickhut)

Dendrobium [Den.] mimiense x self (Diane Dickhut)

CTSM Dentigrianum 'SVO' Excellent x CTM Extranvaganzn 'SVO' Spotted Beauty (Diane Dickhut)