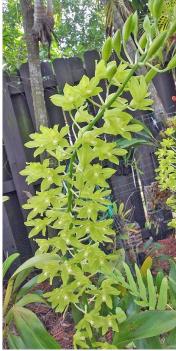

# <sup>66</sup>SHARE AND LEARN<sup>99</sup>

Bulbophyllum [Bulb.] frostii (Diane Dickhut)

Dendrobium [Den.] mimiense x self (Diane Dickhut)

CTSM Dentigrianum 'SVO' Excellent x CTM Extranvaganzn 'SVO' Spotted Beauty (Diane Dickhut)