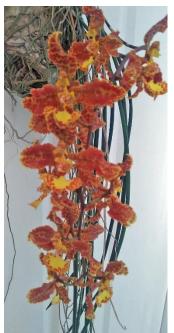

# <sup>66</sup>SHARE AND LEARN<sup>99</sup>

Bulbophyllum [Bulb.] frostii (Diane Dickhut)

Dendrobium [Den.] mimiense x self (Diane Dickhut)

CTSM Dentigrianum 'SVO' Excellent x CTM Extranvaganzn 'SVO' Spotted Beauty (Diane Dickhut)