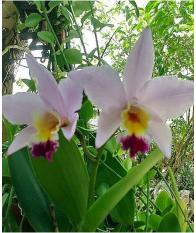

# <sup>66</sup>SHARE AND LEARN<sup>99</sup>

Bulbophyllum [Bulb.] frostii (Diane Dickhut)

Dendrobium [Den.] mimiense x self (Diane Dickhut)

CTSM Dentigrianum 'SVO' Excellent x CTM Extranvaganzn 'SVO' Spotted Beauty (Diane Dickhut)