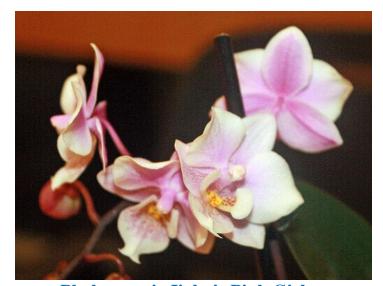

### SHARE AND LEARN

Phalaenopsis Jiaho's Pink Girl
"Sweet Fragrance"
Schilleriana x Zuma Pixie
Jorge Li

Circ. Blue Comet
Enc. Cochleata x Guarechea Mivaetolle
Noire
"Indigo Blue"
Jorge Li

Phalaenopsis Norman's Mini Eagle Jorge LI