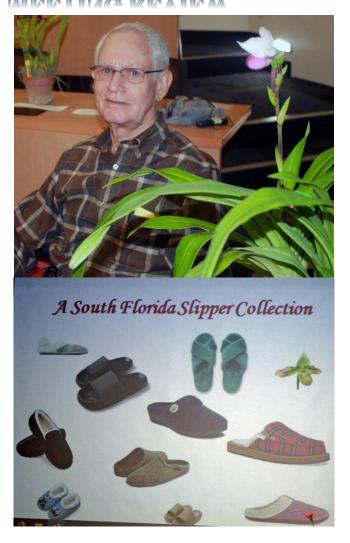

### A South Florida Slipper Collection

- 1. Phrag. caricinum
- 2. Phrag. longifolium
- 3. Phrag. Sedenii
- 4. Phrag. Praying Mantis
- 5. Phrag. Mont Fallu
- 6 . Phrag. Eric Young
- 7. Mexipedium xerophyticum
- 8. Paph. concolor
- 9. Paph. Maudiae
- 10.Paph. chamberlainianum
- 11.Paph. liemianum
- 12. Paph. philippinense
- 13. Paph. lowii

- 14. Paph. Berenice
- 15. Paph. Lebaudyanum
- 16. Paph. St. Swithin
- · 17. Paph. Lady Isabel
- 18. Paph. praestans
- 19. Paph. Susan Booth
- 20. Paph. Michael Koopowitz
- 21. Paph. Sander's Pride
- · 22. Paph. Paul Parks
- · 23. Paph. spicerianum
- 24. Paph. Leeanum
- 25. Paph. exul